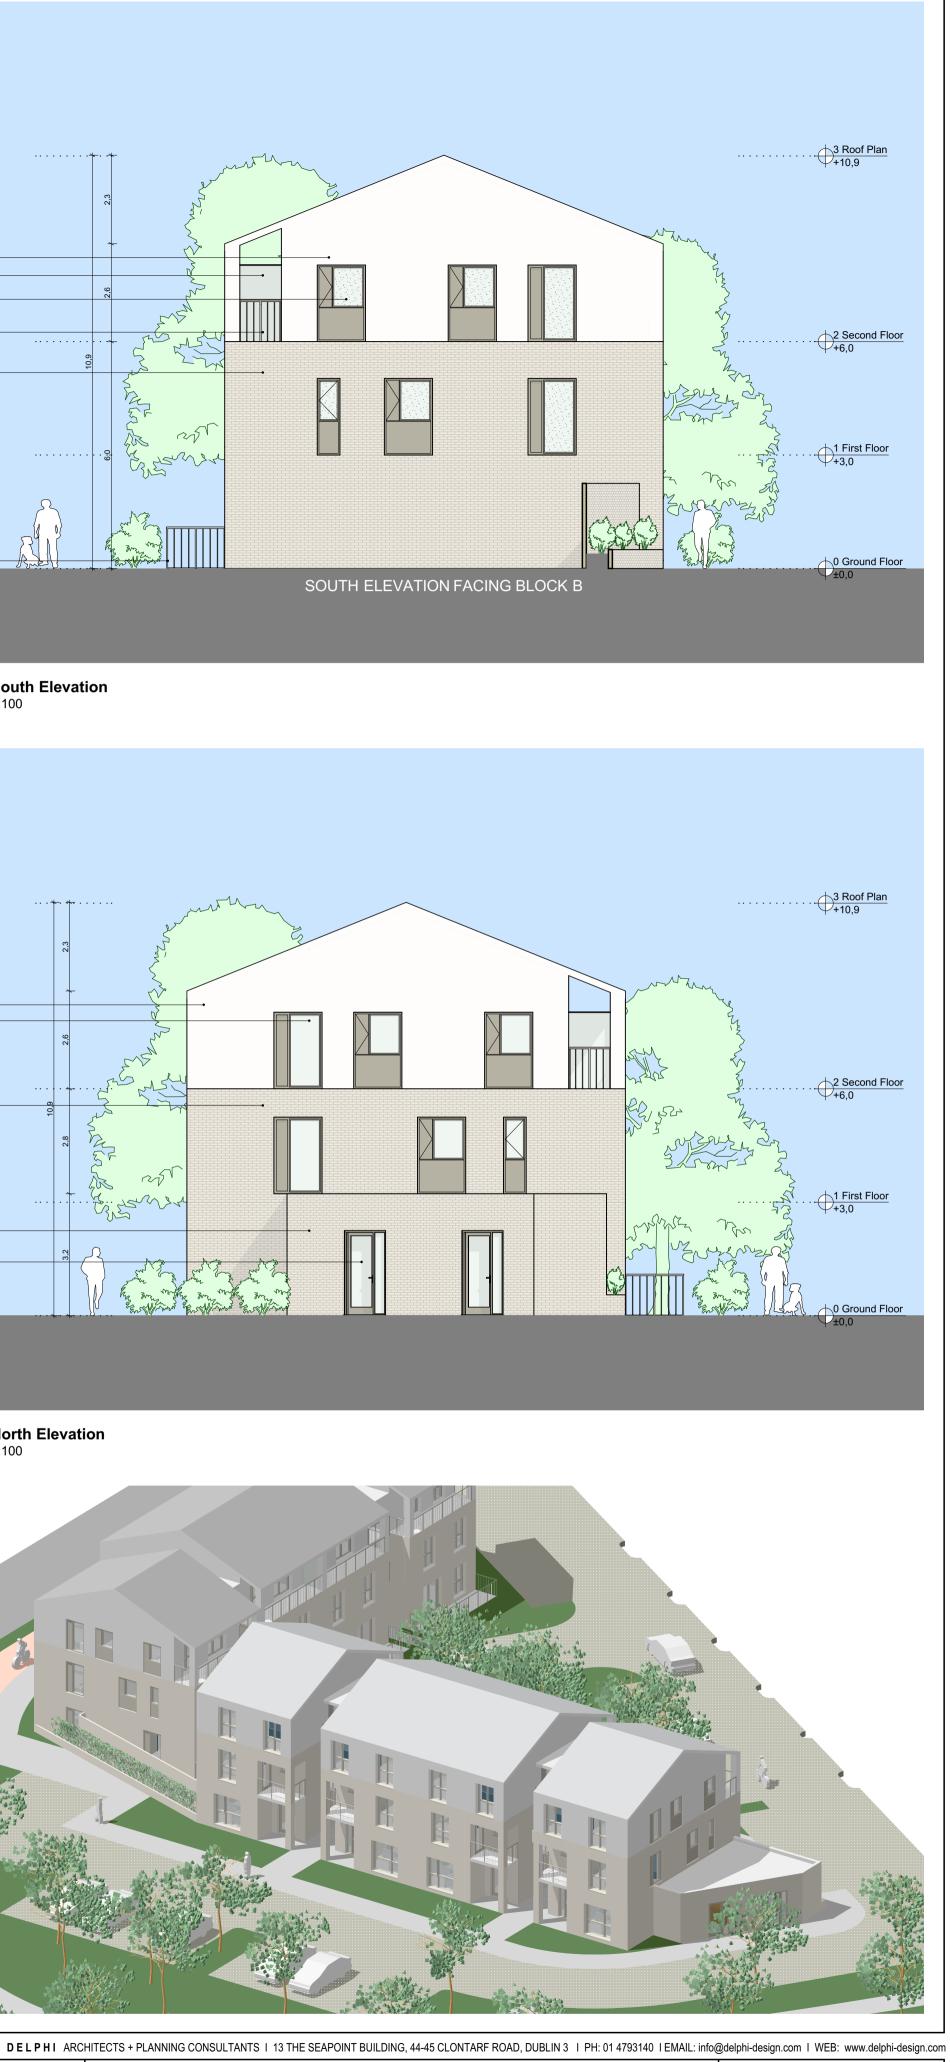

\_ Selected powder coated railing to selected RAL colour to match window and door frames

Selected beige brick finish to match Character Area 02 - Callows

- Selected windows to selected Ral colour

Selected brick finish to Cycle and Bin Store to match the adjoining apartment block Selected doors to selected RAL colour for Cycle and Bin Store to match the entrance doors of the adjoining apartment block