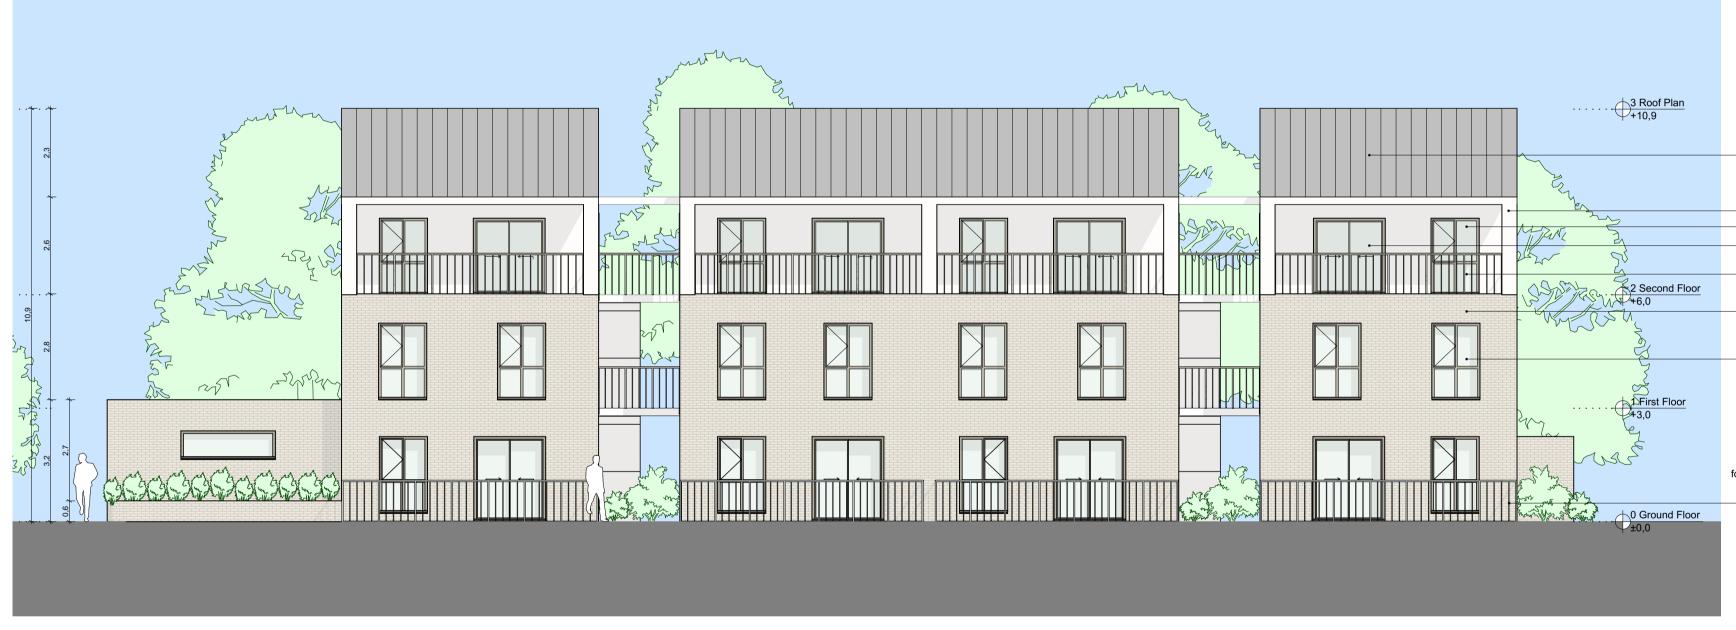

| Selected dark coloured roof tiles                                                                                  |
|--------------------------------------------------------------------------------------------------------------------|
|                                                                                                                    |
| Selected light beige render finish to match Character Area 02 - Callows<br>Selected windows to selected RAL colour |
| Selected sliding doors to selected RAL colour                                                                      |
| Only study and an end of the state of DAL and any                                                                  |