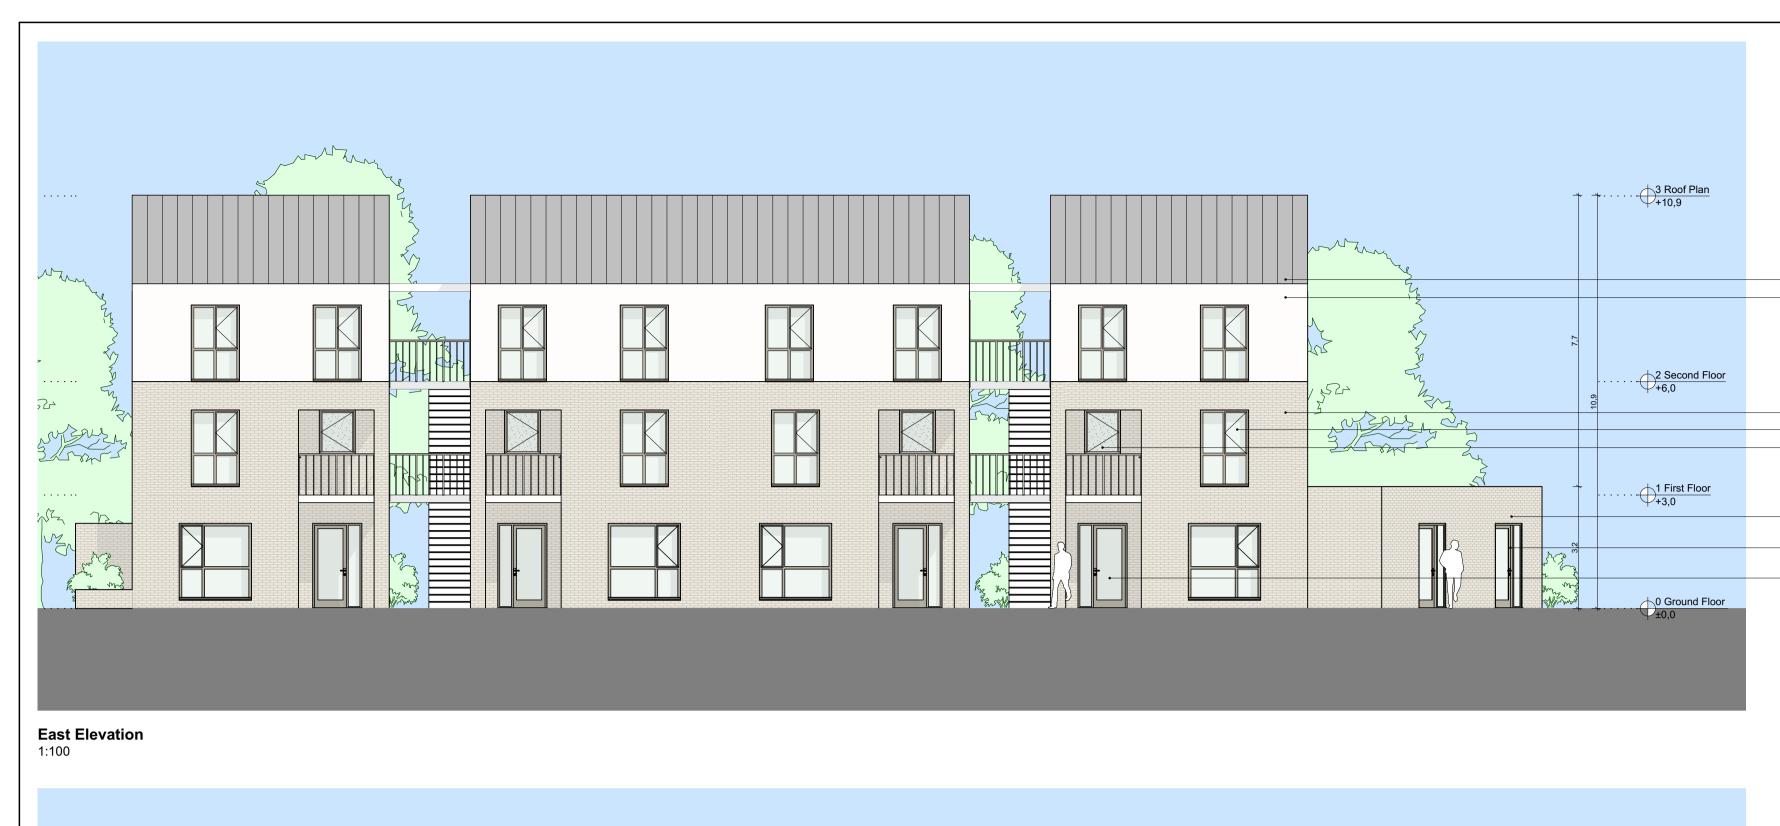

## West Elevation 1:100

D E L P H I ARCHITECTS & PLANNING CONSULTANTS

Planning Drawings

|                                                                                                                            | ·····* | • |
|----------------------------------------------------------------------------------------------------------------------------|--------|---|
|                                                                                                                            |        |   |
|                                                                                                                            |        |   |
|                                                                                                                            |        |   |
| - Selected dark coloured roof tiles                                                                                        |        |   |
| Selected light beige render finish to match Character Area 02 - Callows                                                    |        |   |
| Selected obscure glazing —                                                                                                 |        |   |
| All windows on the south elevations to be                                                                                  |        |   |
| selected obscure windows to selected RAL colour                                                                            |        |   |
| Selected powder coated railing to selected RAL colour                                                                      |        |   |
| to match window and door frames                                                                                            |        |   |
|                                                                                                                            | 6'     |   |
| <ul> <li>Selected beige brick finish to match Character Area 02 - Callows</li> </ul>                                       | 10,    | _ |
| <ul> <li>Selected windows to selected RAL colour</li> </ul>                                                                |        |   |
| <ul> <li>Selected obscure windows to selected RAL colour</li> </ul>                                                        |        |   |
|                                                                                                                            |        |   |
|                                                                                                                            |        |   |
|                                                                                                                            |        | • |
| _ Selected brick finish to Cycle and Bin Store to match the adjoining apartment block                                      |        |   |
| Selected doors to selected RAL colour for Cycle and Bin Store to match the entrance doors of the adjoining apartment block | ß      |   |
| - Selected doors to selected RAL colour                                                                                    | 6.9    |   |
| Selected powder coated railing to selected RAL colour                                                                      |        |   |
| to match window and door frames                                                                                            | Jone U |   |
|                                                                                                                            |        |   |