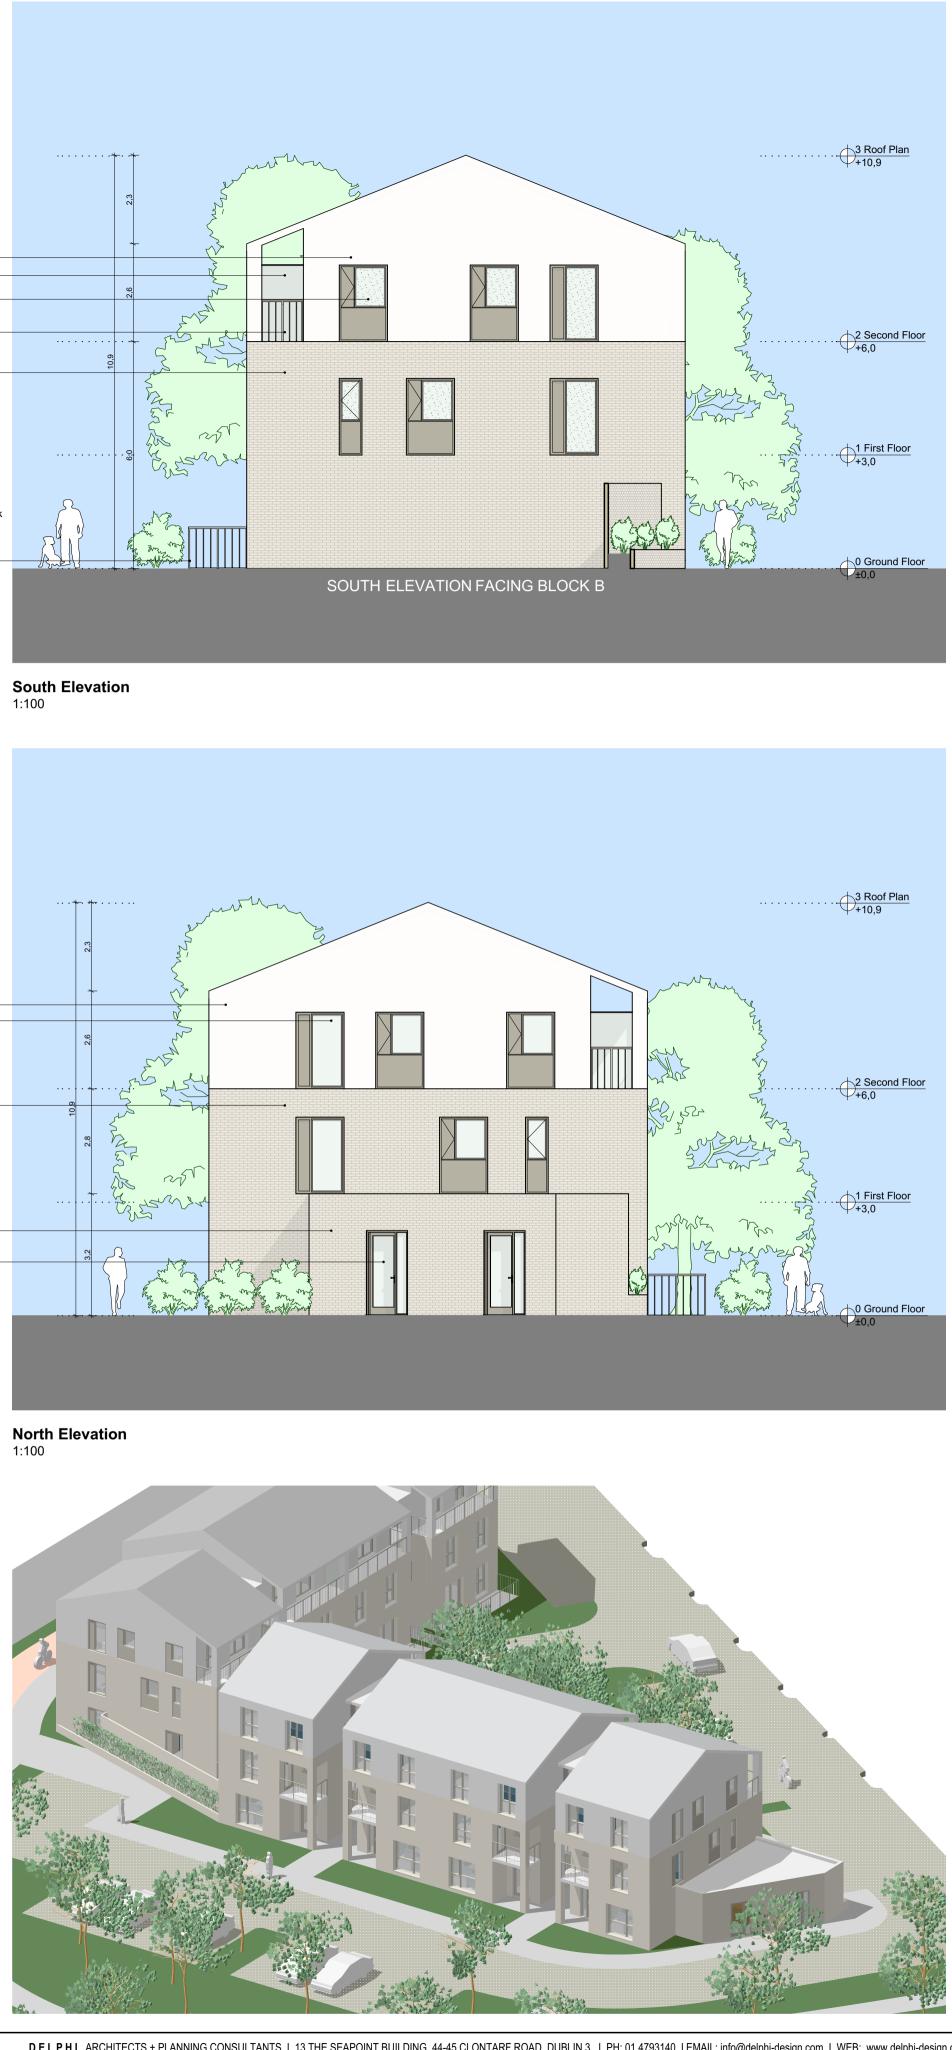

Selected powder coated railing to selected RAL colour to match window and door frames

| DELPHI ARC | HITECTS + PLANNING CO        |
|------------|------------------------------|
|            |                              |
|            | Layout ID:                   |
|            |                              |
|            | Project:                     |
|            |                              |
|            | Drawing Name:                |
| THIS       | DRAWING TO BE READ IN CONJUN |